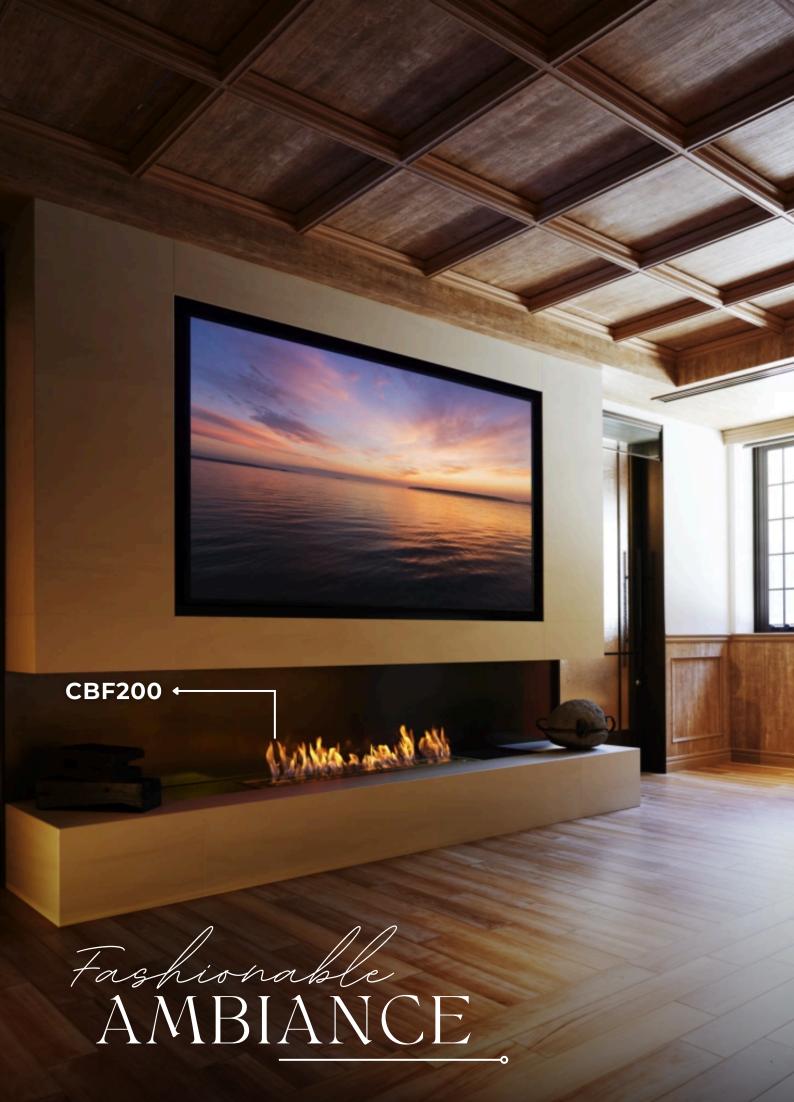

### Built-in BIOETHANOL BURNERS

Bio-ethanol burners are **Real-Fire** burners that are extremely versatile with their **Placement, Usage, and Customization**. They can be used indoor or outdoor, in all kinds of shapes and sizes, and can be placed in all kinds of settings in walls, inserts, furniture, or civil-work. The fire from them gives real-heat, and is smoke, soot, and smell-free.

#### **Customizable Sizes**

These can be made in I feet to 5 feet in length

#### No Smoke, No Soot

These leave no odour, and create no smoke, making them safe to use both indoors (With ventilation) and outdoors.