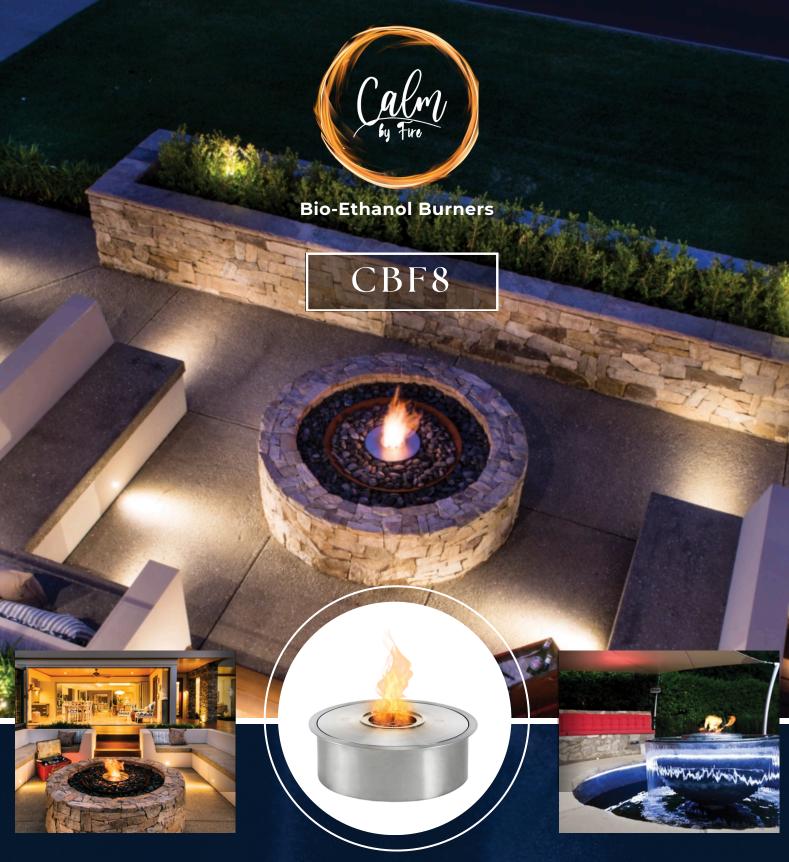

### Built-in BIOETHANOL BURNERS

Bio-ethanol burners are **Real-Fire** burners that are extremely versatile with their **Placement, Usage, and Customization**. They can be used indoor or outdoor, in all kinds of shapes and sizes, and can be placed in all kinds of settings in walls, inserts, furniture, or civil-work. The fire from them gives real-heat, and is smoke, soot, and smell-free.

#### No Smoke, No Soot

These leave no odour, and create no smoke, making them safe to use both indoors (With ventilation) and outdoors.