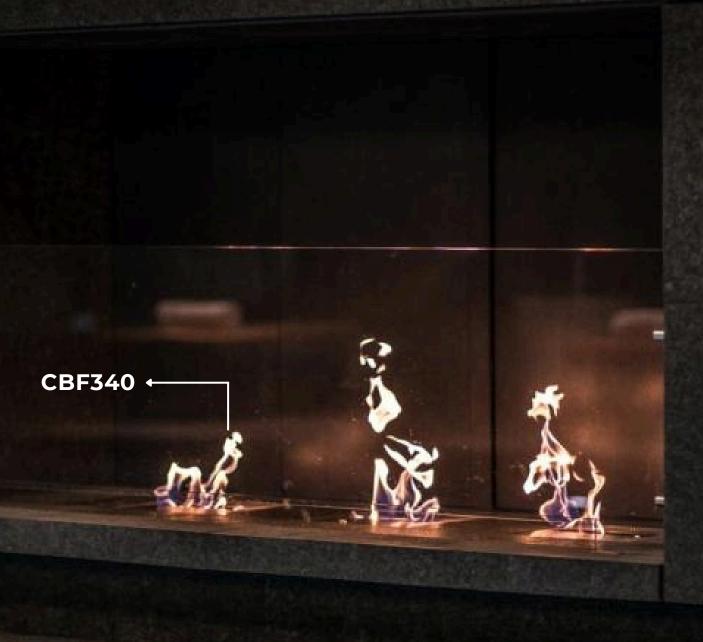

### Built-in BIOETHANOL BURNERS

Bio-ethanol burners are **Real-Fire** burners that are extremely versatile with their **Placement, Usage, and Customization**. They can be used indoor or outdoor, in all kinds of shapes and sizes, and can be placed in all kinds of settings in walls, inserts, furniture, or civil-work. The fire from them gives real-heat, and is smoke, soot, and smell-free.

#### **High Fuel-Efficiency**

They burn using Bio-ethanol as fuel and can give a burn time of 2-4 hours per litre depending on the size of the burner

#### **Customizable Sizes**

These can be made in I feet to 5 feet in length