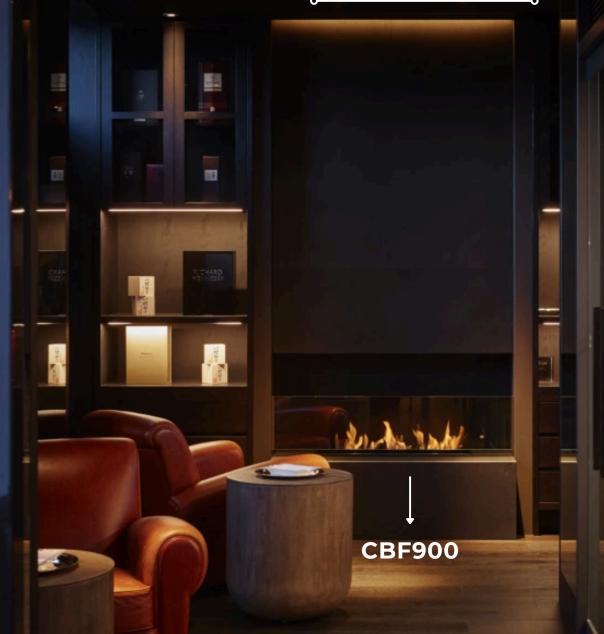

### Built-in BIOETHANOL BURNERS

Bio-ethanol burners are **Real-Fire** burners that are extremely versatile with their **Placement, Usage, and Customization**. They can be used indoor or outdoor, in all kinds of shapes and sizes, and can be placed in all kinds of settings in walls, inserts, furniture, or civil-work. The fire from them gives real-heat, and is smoke, soot, and smell-free.