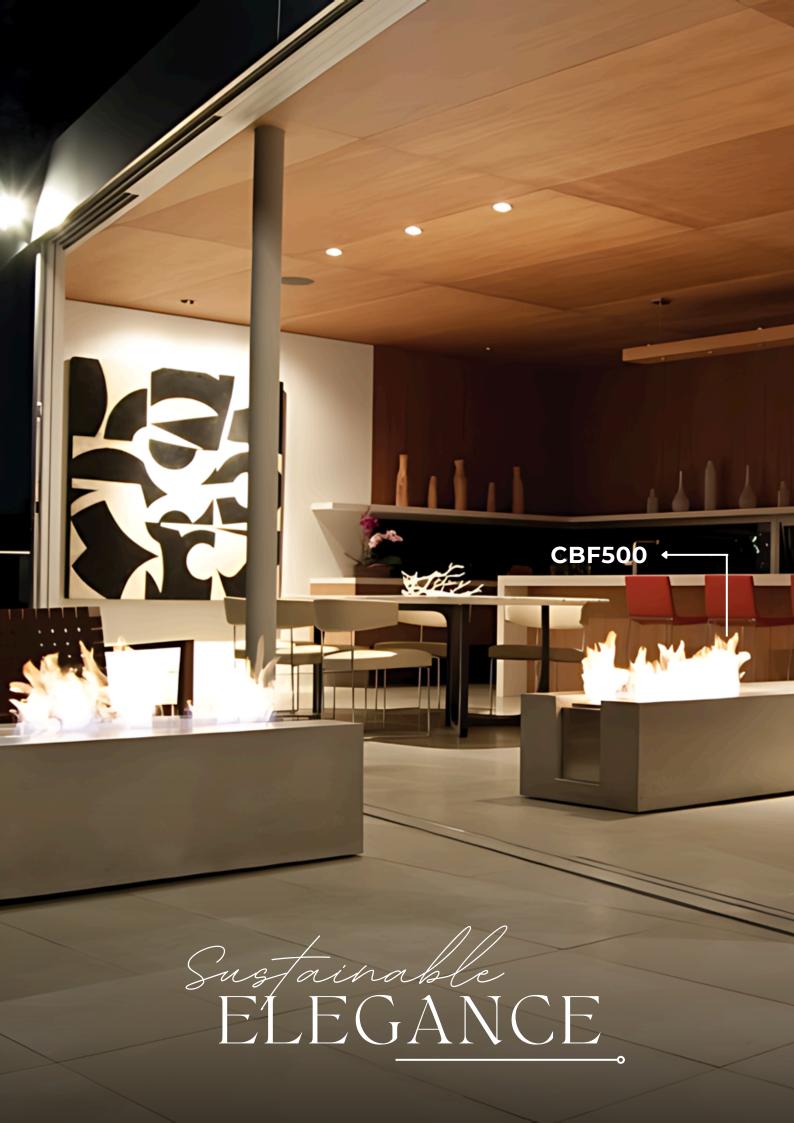

### Built-in BIOETHANOL BURNERS

Bio-ethanol burners are **Real-Fire** burners that are extremely versatile with their **Placement, Usage, and Customization**. They can be used indoor or outdoor, in all kinds of shapes and sizes, and can be placed in all kinds of settings in walls, inserts, furniture, or civil-work. The fire from them gives real-heat, and is smoke, soot, and smell-free.

#### **Unique Dual-body design**

They can be transitioned to Ice-Trays in Summer, and Fireplaces in Winter.

A unique innovation for the Indian market