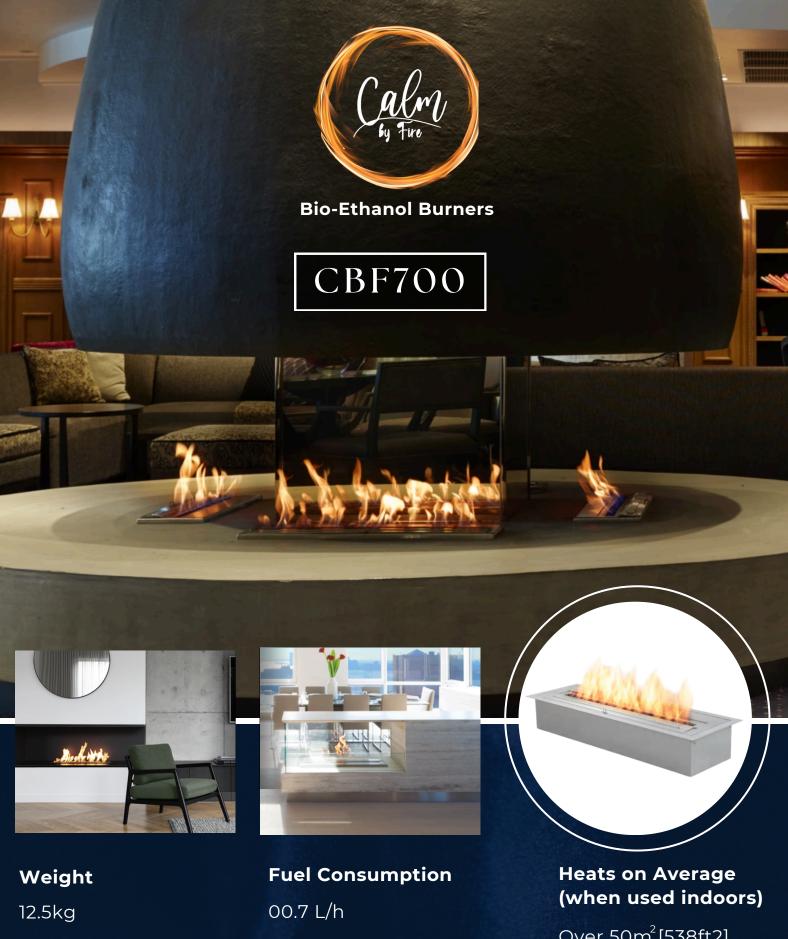

#### Calm by fire

The most beautiful bioethanol fire installations across India

7.6kg

Colour

Stainless Steel & Black

**Fuel Capacity** 

5 L

**Fuel Consumption** 

0.64 L/h

Thermal Output Net (MAX)

3.5 kW

**Approx. Burn Time** 

7 - 11 hours

Heats on Average (when used indoors)

Over 35m<sup>2</sup>[376.7ft2]

Minimum Room Size (per burner)