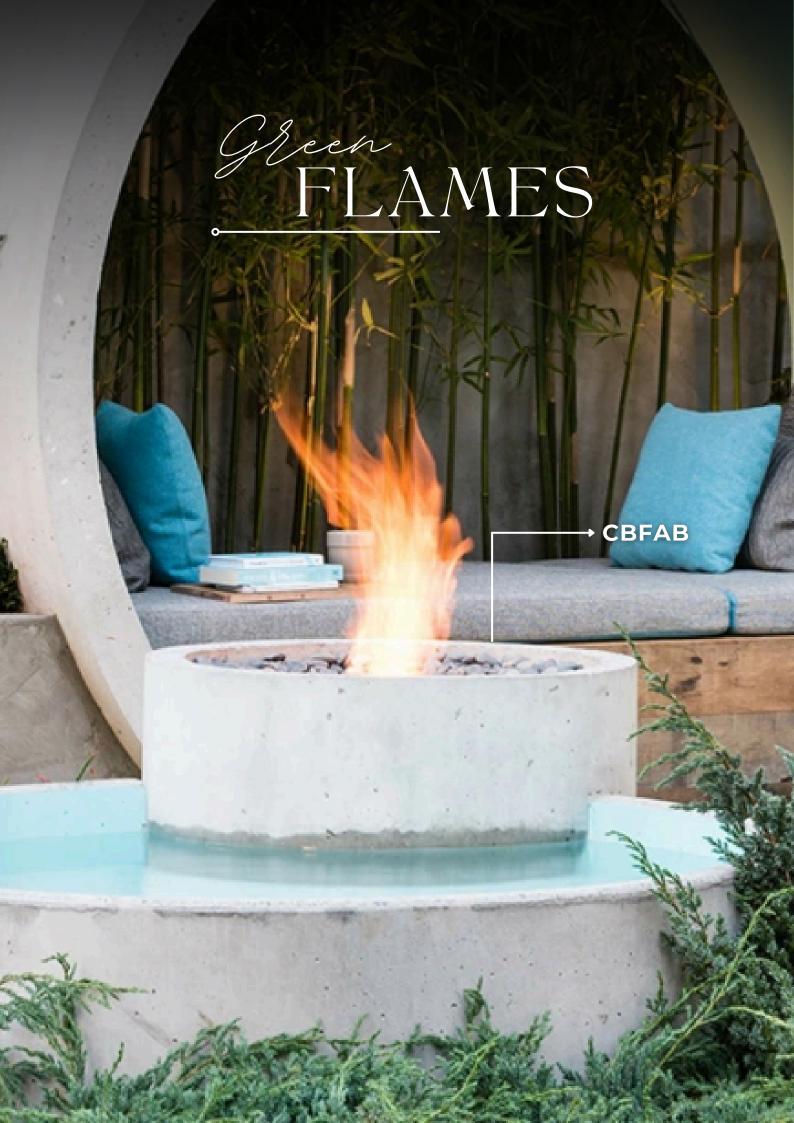

### Built-in BIOETHANOL BURNERS

Bio-ethanol burners are **Real-Fire** burners that are extremely versatile with their **Placement, Usage, and Customization**. They can be used indoor or outdoor, in all kinds of shapes and sizes, and can be placed in all kinds of settings in walls, inserts, furniture, or civil-work. The fire from them gives real-heat, and is smoke, soot, and smell-free.

#### No Smoke, No Soot

These leave no odour, and create no smoke, making them safe to use both indoors (With ventilation) and outdoors.