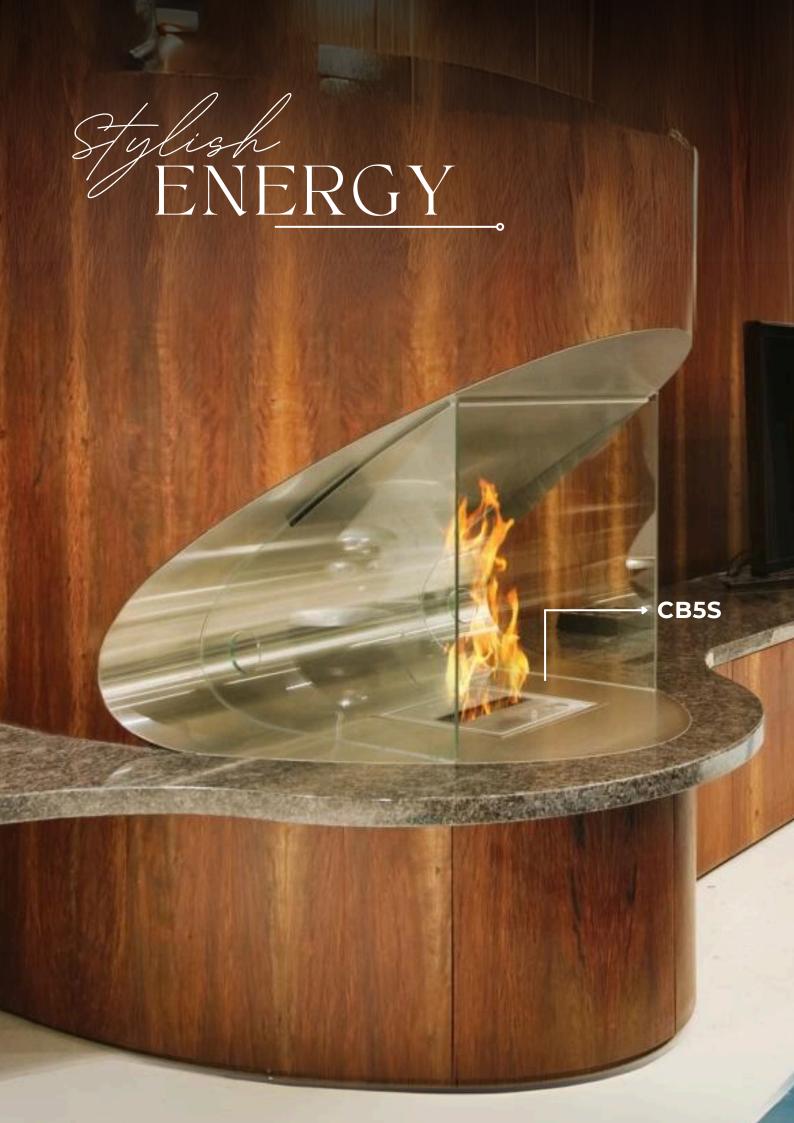

### Built-in BIOETHANOL BURNERS

Bio-ethanol burners are **Real-Fire** burners that are extremely versatile with their **Placement, Usage, and Customization**. They can be used indoor or outdoor, in all kinds of shapes and sizes, and can be placed in all kinds of settings in walls, inserts, furniture, or civil-work. The fire from them gives real-heat, and is smoke, soot, and smell-free.

#### No Smoke, No Soot

These leave no odour, and create no smoke, making them safe to use both indoors (With ventilation) and outdoors.