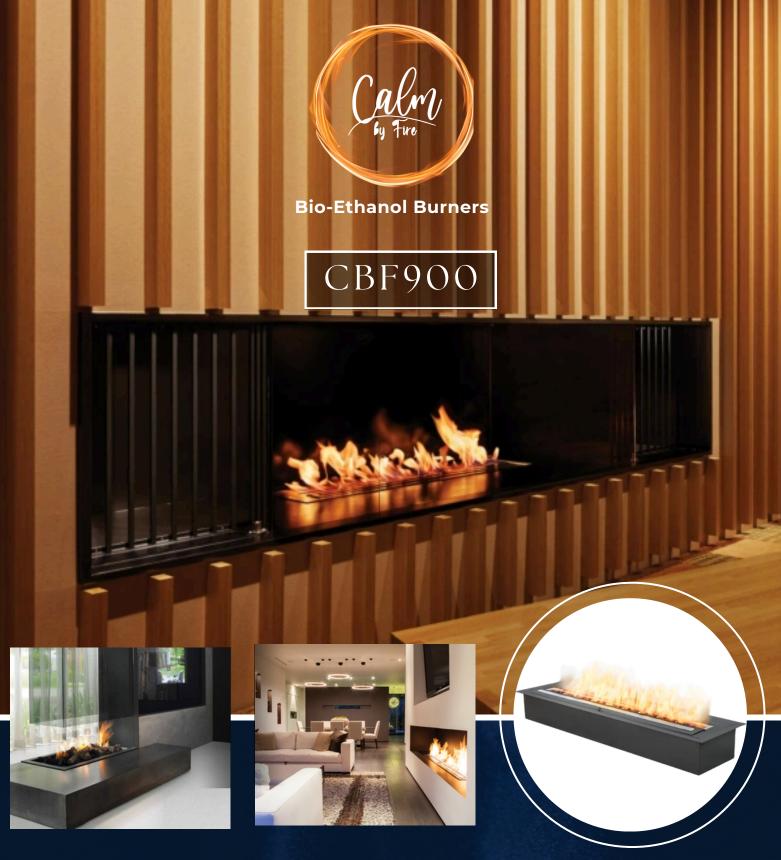

### Built-in BIOETHANOL BURNERS

Bio-ethanol burners are **Real-Fire** burners that are extremely versatile with their **Placement, Usage, and Customization**. They can be used indoor or outdoor, in all kinds of shapes and sizes, and can be placed in all kinds of settings in walls, inserts, furniture, or civil-work. The fire from them gives real-heat, and is smoke, soot, and smell-free.

#### **Customizable Sizes**

These can be made in I feet to 5 feet in length