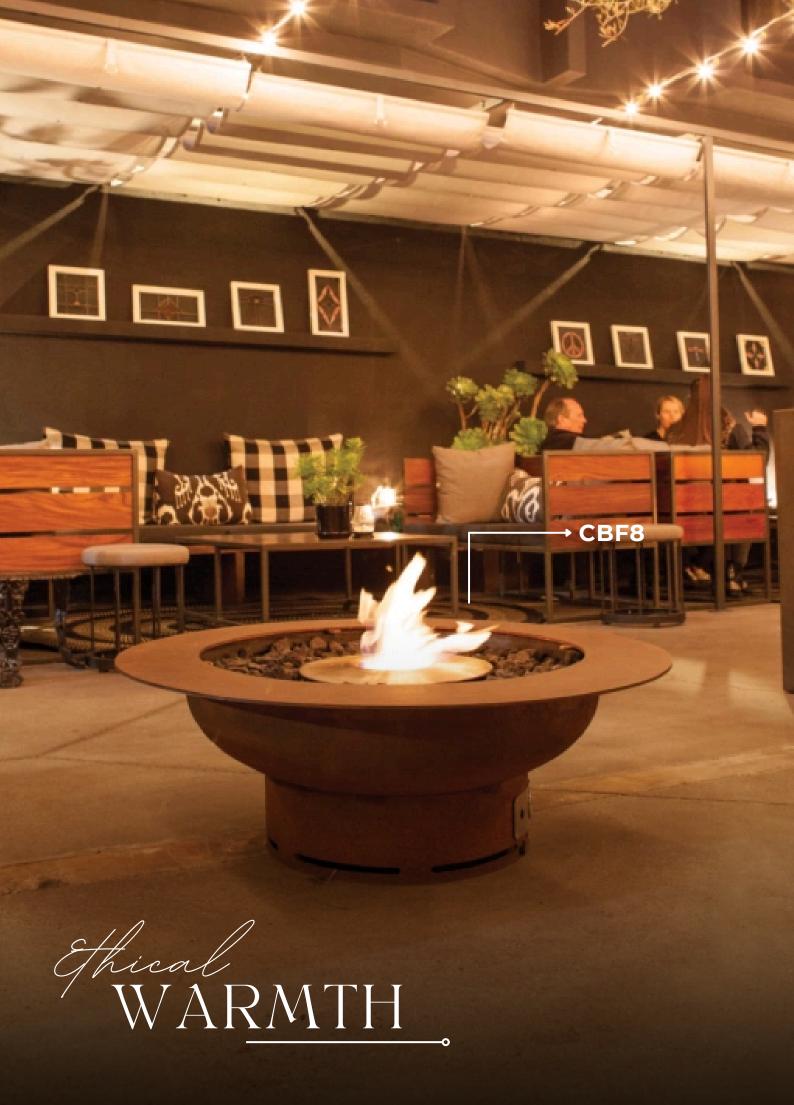

### Built-in BIOETHANOL BURNERS

Bio-ethanol burners are **Real-Fire** burners that are extremely versatile with their **Placement, Usage, and Customization**. They can be used indoor or outdoor, in all kinds of shapes and sizes, and can be placed in all kinds of settings in walls, inserts, furniture, or civil-work. The fire from them gives real-heat, and is smoke, soot, and smell-free.

#### No Smoke, No Soot

These leave no odour, and create no smoke, making them safe to use both indoors (With ventilation) and outdoors.