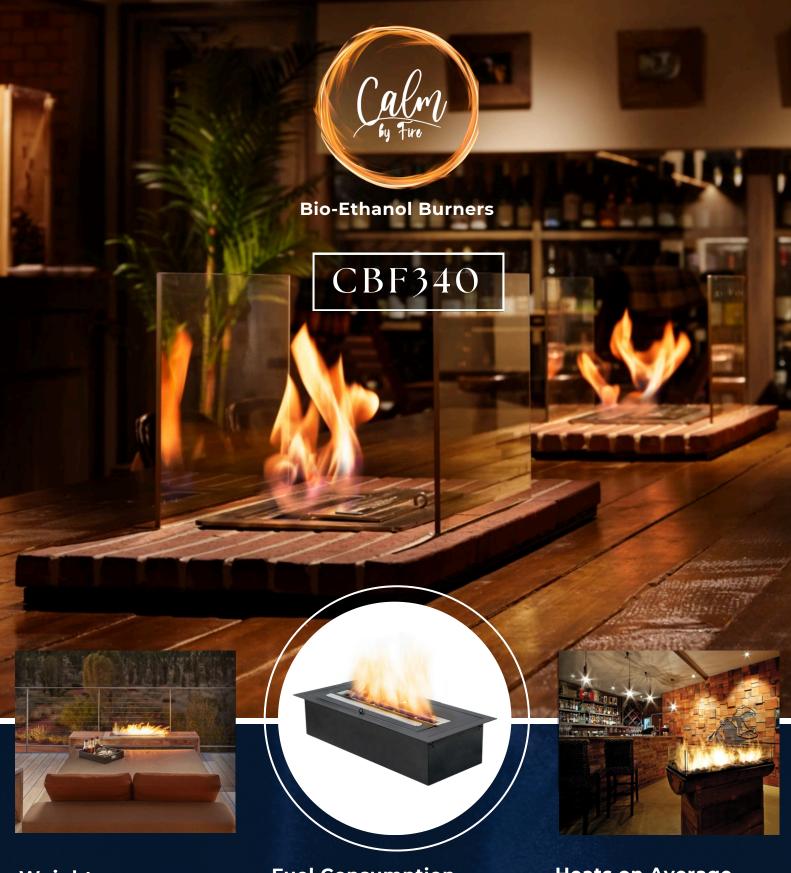

### Built-in BIOETHANOL BURNERS

Bio-ethanol burners are **Real-Fire** burners that are extremely versatile with their **Placement, Usage, and Customization**. They can be used indoor or outdoor, in all kinds of shapes and sizes, and can be placed in all kinds of settings in walls, inserts, furniture, or civil-work. The fire from them gives real-heat, and is smoke, soot, and smell-free.

#### **Customizable Sizes**

These can be made in I feet to 5 feet in length