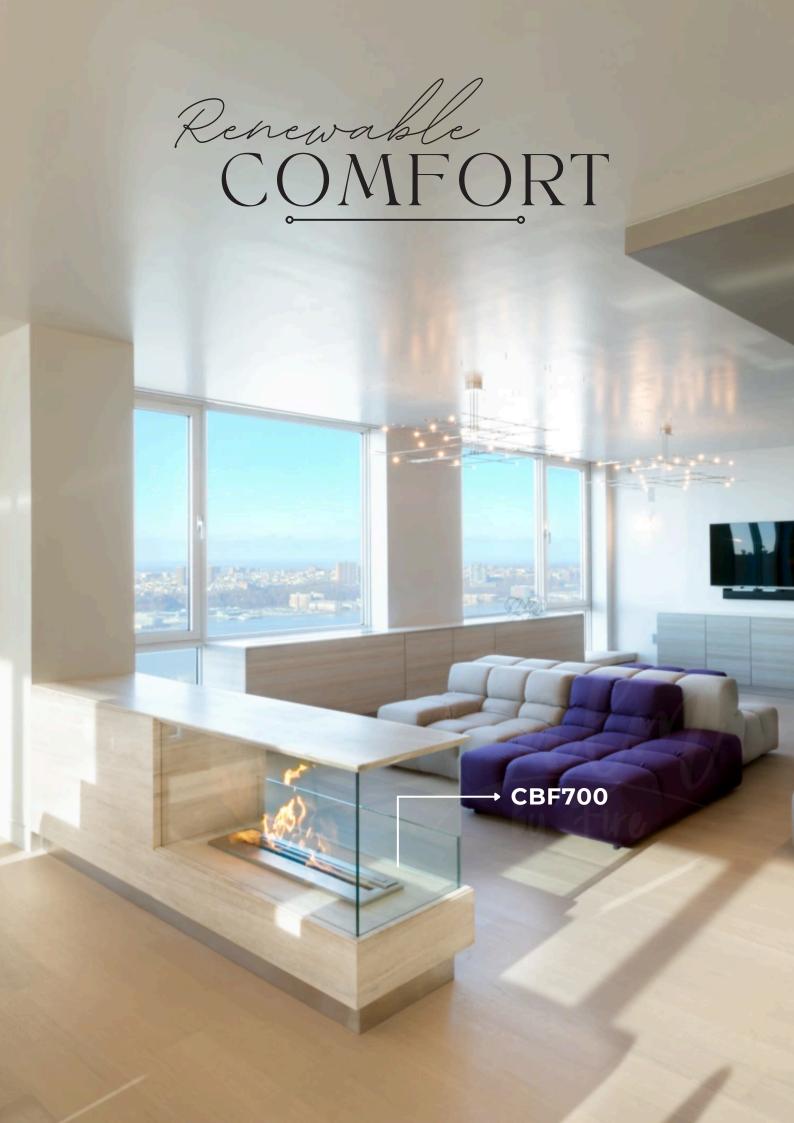

### Built-in BIOETHANOL BURNERS

Bio-ethanol burners are **Real-Fire** burners that are extremely versatile with their **Placement, Usage, and Customization**. They can be used indoor or outdoor, in all kinds of shapes and sizes, and can be placed in all kinds of settings in walls, inserts, furniture, or civil-work. The fire from them gives real-heat, and is smoke, soot, and smell-free.

#### No Smoke, No Soot

These leave no odour, and create no smoke, making them safe to use both indoors (With ventilation) and outdoors.