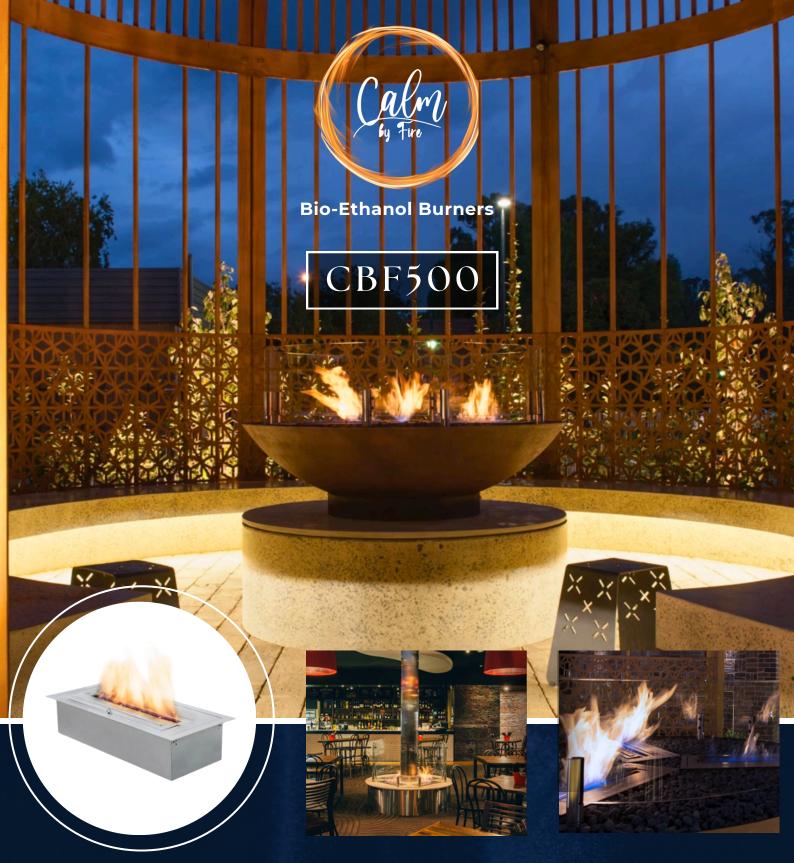

### Built-in BIOETHANOL BURNERS

Bio-ethanol burners are **Real-Fire** burners that are extremely versatile with their **Placement, Usage, and Customization**. They can be used indoor or outdoor, in all kinds of shapes and sizes, and can be placed in all kinds of settings in walls, inserts, furniture, or civil-work. The fire from them gives real-heat, and is smoke, soot, and smell-free.

#### Calm by fire

The most beautiful bioethanol fire installations across India

7.6kg

Colour

Stainless Steel & Black

**Fuel Capacity** 

5 L

**Fuel Consumption** 