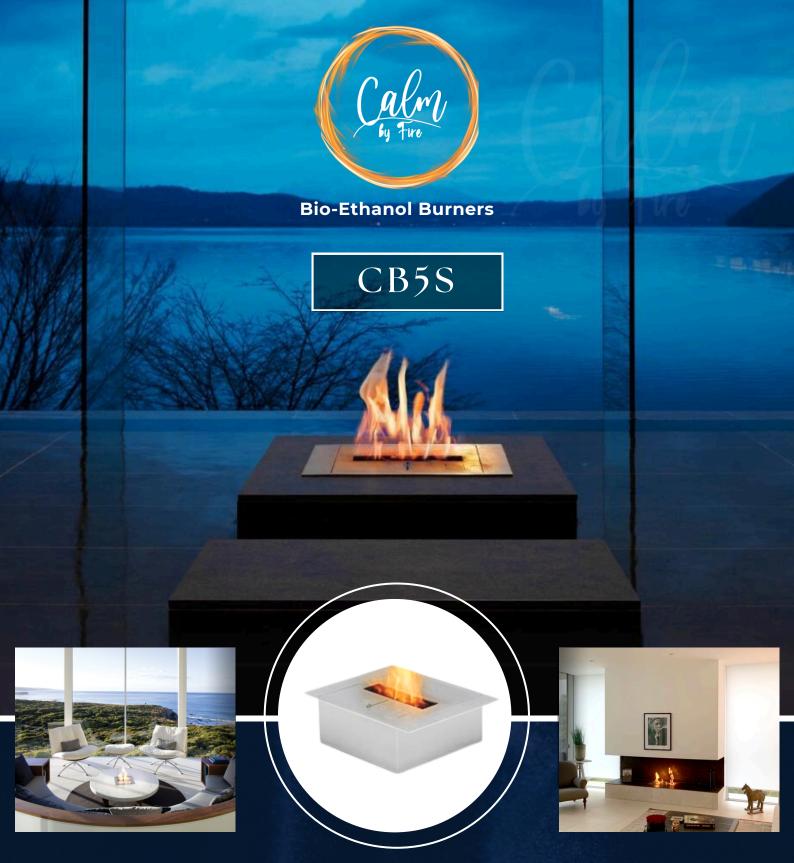

### Built-in BIOETHANOL BURNERS

Bio-ethanol burners are **Real-Fire** burners that are extremely versatile with their **Placement, Usage, and Customization**. They can be used indoor or outdoor, in all kinds of shapes and sizes, and can be placed in all kinds of settings in walls, inserts, furniture, or civil-work. The fire from them gives real-heat, and is smoke, soot, and smell-free.

#### **Customizable Sizes**

These can be made in I feet to 5 feet in length

#### **Easy Installation**

Their modular design allows them to be deployed and installed within 5 minutes in any pre-prepared site.

Achieving a beautiful,

vibrant flame in your

bioethanol fireplace is easy