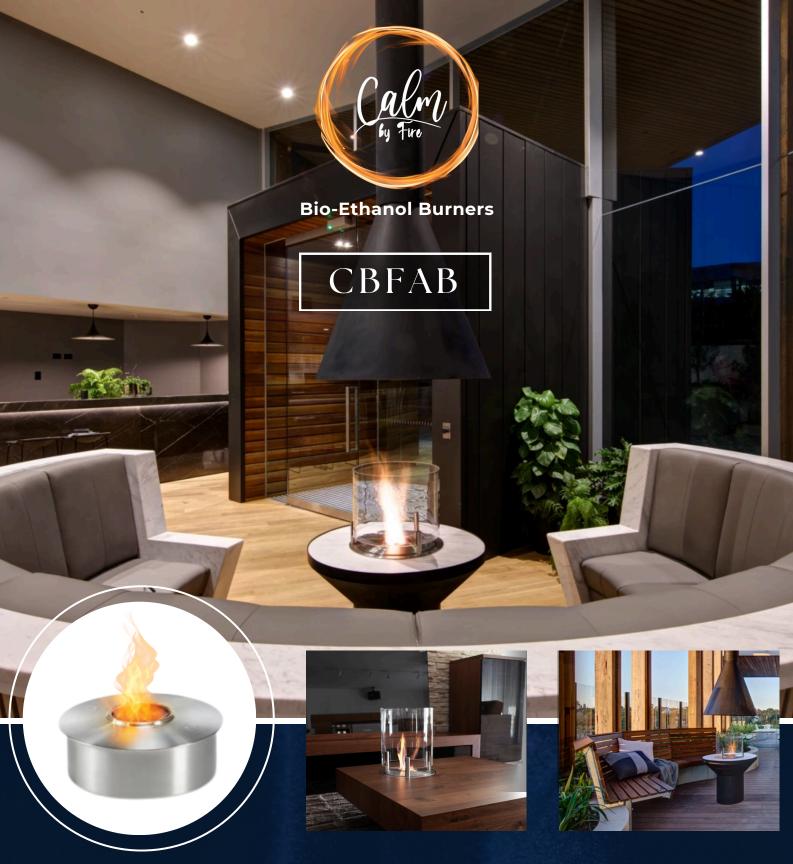

### Built-in BIOETHANOL BURNERS

Bio-ethanol burners are **Real-Fire** burners that are extremely versatile with their **Placement, Usage, and Customization**. They can be used indoor or outdoor, in all kinds of shapes and sizes, and can be placed in all kinds of settings in walls, inserts, furniture, or civil-work. The fire from them gives real-heat, and is smoke, soot, and smell-free.

#### **Unique Dual-body design**

They can be transitioned to Ice-Trays in Summer, and Fireplaces in Winter.

A unique innovation for the Indian market